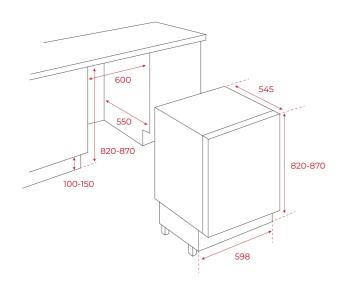

## **DIMENSIONS**

Product height (mm): 818 Product width (mm): 595 Product depth (mm): 545 Product length (mm): Net weight (Kg): 34