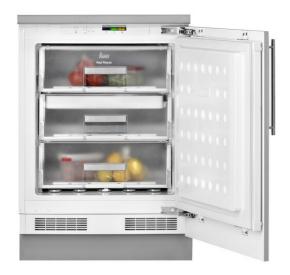

#### **FEATURES**

Built-under freezer
Electronic control panel
4\* freezer
3 freezer drawers
Door on door installation
Reversible door
Climate Class: SN-T
Noise level: 39 dBA

Total gross capacity: 96 litres Net capacity: 87 litres

## **DIMENSIONS**

Product height (mm): 818 Product width (mm): 595 Product depth (mm): 545 Product length (mm): Net weight (Kg): 34

# **TECHNICAL DETAILS**

Energy efficiency class (UE 2019/2016): A+

Climate Class: SN/T

Energy Consumption (Kw/day): 0,501 Annual Consumption (kWh/year): 183

Freezing Capacity: 6 Noise Level (dBA): 36 Power rate (V): 230 Frequency (Hz): 50