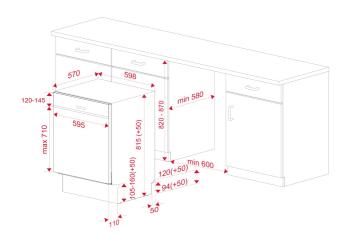

## **DIMENSIONS**

Product height (mm): 815 Product width (mm): 598 Product depth (mm): 570 Product length (mm): Net weight (Kg): 29,3