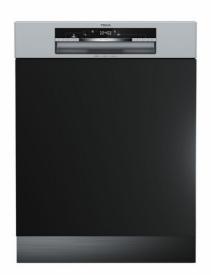

# ExpertCare Series Dishwasher with 13 Plate Settings and 7 Washing Programs

Eco Function

Extra Dry function

AquaLogic

#### **FEATURES**

ExpertCare series

Partially integrated. Frontal door not included.

Electronic control panel with display

Capacity: 13 plate settings Washing programs: 7 Washing temperatures: 5

SmartSensor measure the level of dirtiness

#### **COLOURS**

114270012

Stainless Steel