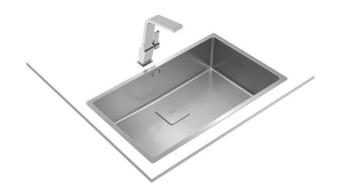

#### FlexLinea RS15 71.40 PureClean

#### 3-in-1 installation stainless steel sink with SofTexture finish

### **FEATURES**

Stainless steel sink, SofTexture finish

One bowl

3-in-1 installation possibilities: top, flush or undermount

PureClean waterproof effect Easy clean radius R15 corners

Decorative SQ cover

SilentSmart, 50% less noise  $3\frac{1}{2}\mbox{" SQ}$  manual basket waste and

siphon

200 mm deep bowl 80 cm base unit

Product height (mm): Product width (mm): 440 Product depth (mm): Product length (mm): 750

Net weight (Kg): 5,26

200mm Hygiene

R15