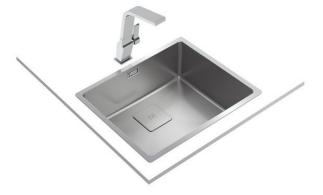

#### MAESTRO FlexLinea RS15 50.40 M-XT 1B

3-in-1 installation stainless steel sink with SoftTexture finish

### **FEATURES**

Stainless steel sink, SoftTexture finish One bowl 3-in-1 installation possibilities: top, flush or undermount PureClean durable effect Easy clean radius R15 corners Decorative SQ cover SilentSmart, 50% less noise 3½" SQ manual basket waste and siphon 200 mm deep bowl 60 cm base unit