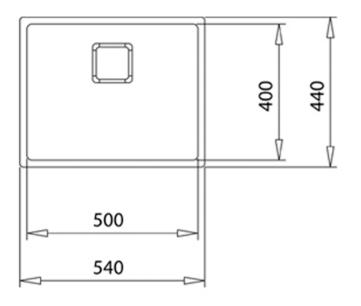

## DIMENSIONS

Product height (mm): Product width (mm): 440 Product depth (mm): 200 Product length (mm): 540 Net weight (Kg): 4,1