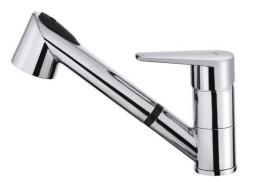

# MAESTRO **MTP 978 D** Kitchen Tap Mixer with pullout shower

#### **FEATURES**

Low spout pull-out kitchen tap Swivel spout Anti-scale aerator Pull-out 2 functions: normal & shower spray Extra resistant flexible hose 40 mm cartridge Cartridge with ceramic discs of high resistance Highly precise temperature control Greater handling sensitivity with smoother movements 3/8" flexible inlet pipes