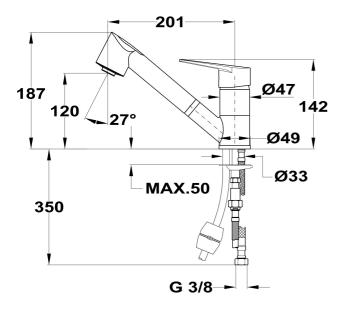

## DIMENSIONS

Product height (mm): 187 Product width (mm): Product depth (mm): Product length (mm): Net weight (Kg): 1,76