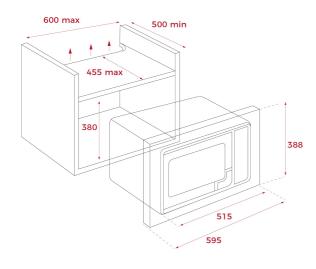

### **DIMENSIONS**

Product height (mm): 378 Product width (mm): 515 Product depth (mm): 413 Product length (mm): Net weight (Kg): 18,5