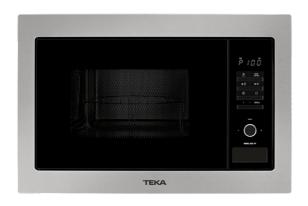

#### **FEATURES**

Microwave + grill Stainless steel (fingerprint proof) Electronic controls Grill (Quartz), 1.000 W Five power levels, 900 W Total gross capacity: 25 litres Stainless steel cavity Inner and outside glass door Minute minder: 0 - 95 minutes Defrosting by weight and time Time and electronic functios selector 8 direct access menus +30" function Children safety block

# **COLOURS**

40581125

Black Glass with StainlessSteel frame