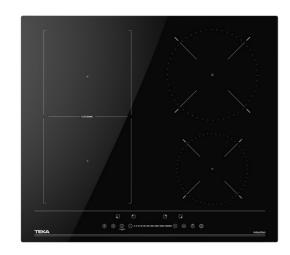

# Flex induction hob in 60 cm with direct functions and 4 cooking zones

Flex

Power

Power Plus Slider

Autolock

### **FEATURES**

Flex induction hob Direct functions with temperature sensors: Grilling and keep warm Touch Control MonoSlider 4 cooking zones 1 Single zone Ø 210 mm 2 Flex zones Ø 180 x 180 mm 1 Single zone Ø 160 mm Ceramic glass surface Auto-lock safety system Cooking timer Power Plus Child lock Residual heat indicator Power management Maximum nominal power 7000 W