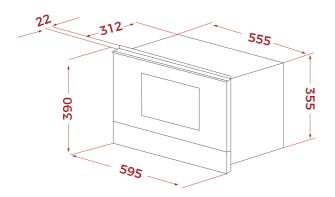

#### DIMENSIONS

Product height (mm): 390 Product width (mm): 595 Product depth (mm): 334 Product length (mm): Net weight (Kg): 23,2