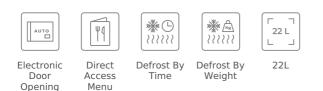

### **FEATURES**

Built-in Microwave + Grill Ceramic base with uniform heating 9 direct access menus 5 power levels, 2700 W Grill power: 1200 W Defrost by time and weight Touch control display with knobs Double glazed door with left opening Electronic door opening Automatic disconnection when open door LED inner light Dropdown grill Quick start Stainless steel cavity Crunch plate included Tangential ventilation 3 cooking functions: MaxiGrill, Microwave + Grill, Defrosting Capacity (gross/net): 22 / 21,56 litres