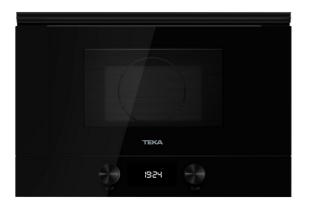

#### MAESTRO ML 8220 BIS L FBK

Microwave + Grill with 3 cooking functions frameless

### **FEATURES**

Built-in Microwave + Grill Ceramic base with uniform heating 9 direct access menus 5 power levels, 2700 W Grill power: 1200 W Defrost by time and weight Touch control display with knobs Double glazed door with left opening Electronic door opening Automatic disconnection when open door LED inner light Dropdown grill Quick start Stainless steel cavity Crunch plate included Tangential ventilation 3 cooking functions: MaxiGrill, Microwave + Grill, Defrosting Capacity (gross/net): 22 / 21,56 litres

# COLOURS

B Black