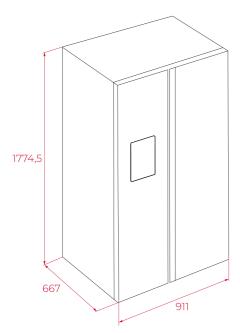

#### **DIMENSIONS**

Product height (mm): 1770 Product width (mm): 900 Product depth (mm): 660 Product length (mm): Net weight (Kg): 92