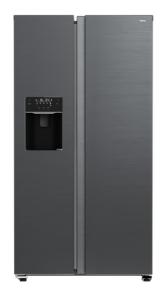

### **RLF 74960 SS**

Side by Side No Frost Total Refrigerator with automatic water and ice dispenser

Eco Function

LED

LongLife No Frost

Motor inverter

#### **FEATURES**

Free Standing side by side refrigerator
LongLife No Frost
Inverter motor
Outer control display
Electronic adjustable thermostat
2 FreshBox drawers
2 safety glass shelves
Automatic ice maker and water dispenser
Fast freezing and fast cooling function
Front adjustable feet
ECO Function
Glass shelves in freezer
LED Illumination
Climate class: SN/N/ST
Total capacity: 513 litres

### **COLOURS**

113430057

Stainless Steel