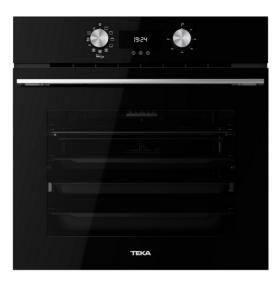

## **FEATURES**

AirFry oven Urban Colors Edition Multifunction SurroundTemp oven 9 cooking functions Special FryMaster Box to cook without oil Automatic HydroClean system Touch control display with knobs Electronic timer (Delay/Start function) Chrome supports with 5 cooking levels Removable triple glazed door SoftClose system Children safety lock Manual quick preheating Anti-tip deep tray Capacity (gross/net): 71 / 70 litres

## **COLOURS**

Black glass

Black glass