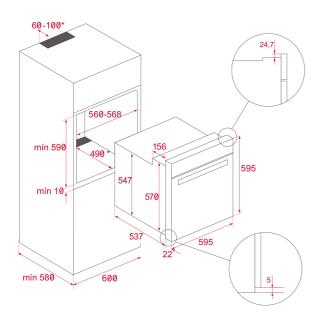

## DIMENSIONS

Product height (mm): 595 Product width (mm): 595 Product depth (mm): 537+22 Product length (mm): Net weight (Kg): 28