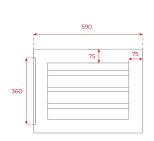

#### **DIMENSIONS**

Product height (mm): 455 Product width (mm): 590 Product depth (mm): 557 Product length (mm): Net weight (Kg): 29