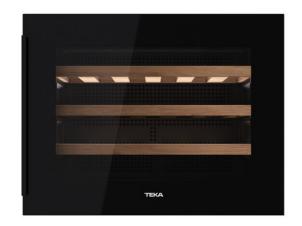

### Sommelier RVI 10024 GBK

Built-in wine cooler with capacity for 24 bottles and adjustable temperature control

#### **FEATURES**

Built-in Wine Cooler Inner control display

Electronic adjustable thermostat

Capacity: 24 bottles

Front and back adjustable feet

LED Illumination
Climate class: N/ST

Total capacity (Gross/net): 59 / 54 litres