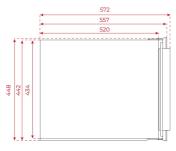

#### **DIMENSIONS**

Product height (mm): 455 Product width (mm): 590 Product depth (mm): 557 Product length (mm): Net weight (Kg): 29