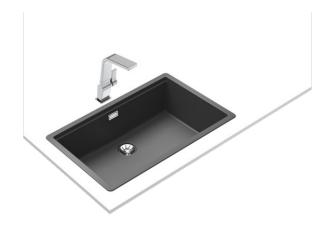

#### MAESTRO Radea R10 70.40 M-TG

#### 2-in-1 installation Radea Series Sink with one bowl

#### **FEATURES**

Radea Series Tegranite+ sink One bowl 2-in-1 installation possibilities: top or undermount 3½" SmartClean manual waste basket with siphon HelixPro waste basket 200 mm deep bowl 80 cm base unit

### **COLOURS**

115230055 Dark Grey