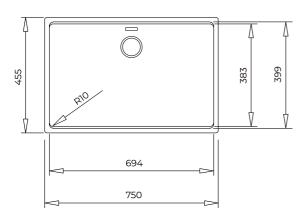

## **DIMENSIONS**

Product height (mm): Product width (mm): 455 Product depth (mm): Product length (mm): 750 Net weight (Kg): 14,14

Colour Intensity

Easy\_Clean Food\_Safe Scratch\_Proof 200mm