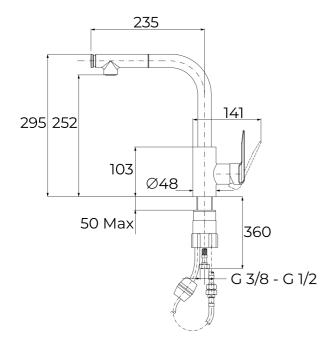

## **DIMENSIONS**

Product height (mm): 295 Product width (mm): Product depth (mm): Product length (mm): Net weight (Kg): 2,5

3/8" - 1/2" flexible inlet pipes