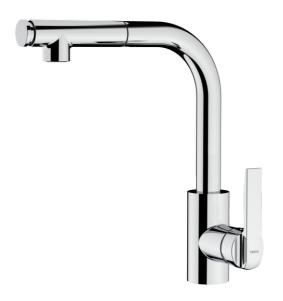

Single lever kitchen tap with 2 functions pull-out shower

Anti-Scale Aerator

Pull Out Shower

Resistance Swivel\_SpoutEasy\_Quick

## **FEATURES**

High spout pull-out kitchen tap Swivel spout Anti-scale aerator Pull-out 2 functions: normal & shower spray Extra resistant flexible hose Cartridge with ceramic discs of high resistance Highly precise temperature control Greater handling sensitivity with smoother movements Easy-Quick fixation system 3/8" - 1/2" flexible inlet pipes