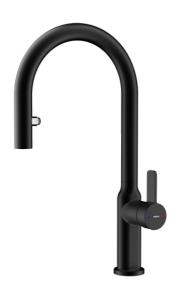

#### **FEATURES**

**Oval Series** 

High spout kitchen tap with hidden pull-out

Slim elegant design Swivel spout 360º

Anti-scale aerator

Pull-out 2 functions: normal & shower spray

Waterflow limited to 7,5 l/min (normal) - 7,1 l/min (shower)

Extra resistant flexible hose with swivel joint and quick connector

Cartridge with ceramic discs of high resistance

Cartridge diameter: 35 mm Spout diameter: 28 mm

Highly precise temperature control

Greater handling sensitivity with smoother movements

#### **COLOURS**

116020015 Black