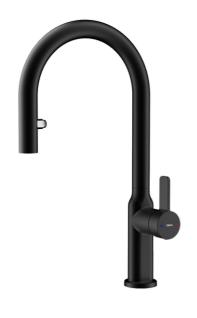

### TOTAL OVAL 9382

Single lever kitchen tap with hidden pull-out and oval body

## FEATURES

Oval Series High spout kitchen tap with hidden pull-out Slim elegant design Swivel spout 360° Anti-scale aerator Pull-out 2 functions: normal & shower spray Waterflow limited to 7,5 l/min (normal) - 7,1 l/min (shower) Extra resistant flexible hose with swivel joint and quick connector Cartridge with ceramic discs of high resistance Cartridge diameter: 35 mm Spout diameter: 28 mm Highly precise temperature control Greater handling sensitivity with smoother movements Easy-Quick fixation system 3/8" flexible inlet pipes

# COLOURS

116020015

5 Black