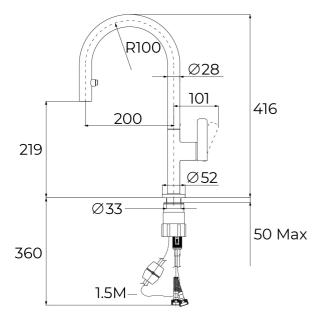

### DIMENSIONS

Product height (mm): 416 Product width (mm): Product depth (mm): Product length (mm): Net weight (Kg): 1,84