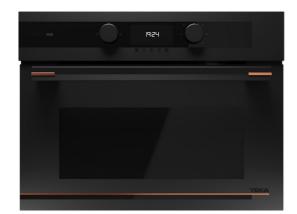

### **MLC 84-G1 BM**

44L

### **FEATURES**

Infinity G1 special edition Designed in Italy by Italdesign Giugiaro Microwave + Grill 3 cooking functions 5 power levels + 1000 W microwave power 2500 W grill Defrost by time and weight Touch control display with knobs Chrome supports with 4 cooking levels Removable double glazed door Automatic disconnection security system Glass tray and reinforced grid Capacity (gross/net): 45 / 44 litres