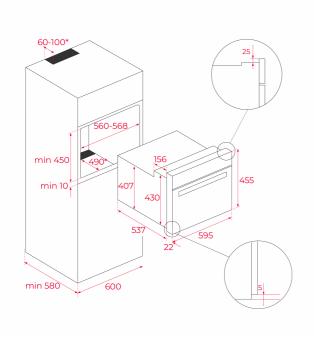

# **DIMENSIONS**

Product height (mm): 455 Product width (mm): 595 Product depth (mm): 559 **Product length (mm):** Net weight (Kg): 28,4