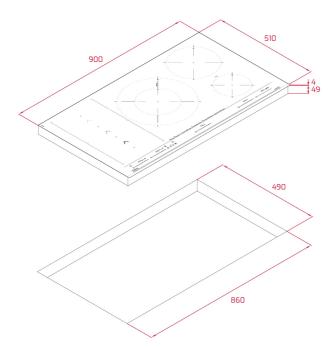

## **DIMENSIONS**

Product height (mm): 53 Product width (mm): 900 Product depth (mm): 510 Product length (mm): Net weight (Kg): 15,18