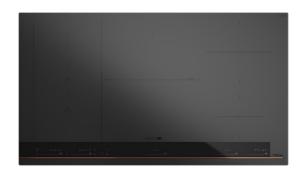

### **IBF 95-G1 MST BM**

Flex

Super Zone

MultiSlider

Power

Power Plus

Autolock Installation

### **FEATURES**

Infinity G1 special edition

Designed in Italy by Italdesign Giugiaro

Flex induction hob

Exclusive matte black finishing

Direct functions: Confit, poaching, grilling, pan frying, deep frying, quick boiling, simmering, melting and keep warm

Touch Control MultiSlider

5 cooking zones

2 Flex zones Ø 228 X 200 mm

1 double zone Ø 320/180 mm

1 zone Ø 215 mm

1 zone Ø 150 mm

Ceramic glass surface

Auto-lock safety disconnection

Cooking timer

Power Plus

Child lock

Residual heat indicator

Power management

Easy installation kit

Maximum nominal power 10800 W