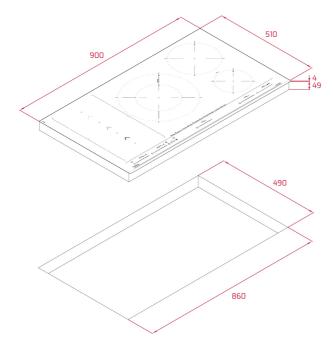

Flex

Super Zone

MultiSlider

Power

Power Plus

Autolock Easy Installation

Product height (mm): 53

Product width (mm): 900

Product depth (mm): 510 Product length (mm): Net weight (Kg): 15,18

Power rate (V): 220-240 Frequency (Hz): 50/60

**DIMENSIONS** 

Maximum Nominal Power (W): 10800