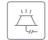

### **DIMENSIONS**

Product height (mm): 98 Product width (mm): 900 Product depth (mm): 510 Product length (mm): Net weight (Kg): 16,5