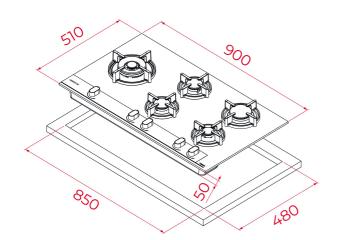

# DIMENSIONS

Product height (mm): 98 Product width (mm): 900 Product depth (mm): 510 Product length (mm): Net weight (Kg): 16,5

Auto ignition

Autolock

Easy Installation