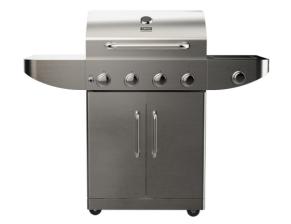

# MAESTRO Gourmet BBQ 4100 G

Gas barbeque with 4 main burners and an auxiliary lateral burner

#### **FEATURES**

Gas barbeque Stainless Steel structure Grill surface  $65,5 \times 44,5 \times 45$  cm 4 burners, 3,22 kW Additional lateral burner, 3,51 kW Ultra fast ignition Temperature indicator on lid 2 cast iron grids with anti-stick coating Fat collection tray Lateral support Built-in bottle opener Wheels with safety lock Max nominal power:  $16.41 \times 400$  kW Type of gas: LPG