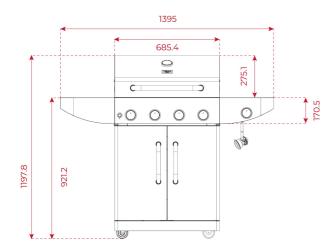

## **DIMENSIONS**

Product height (mm): 1197 Product width (mm): 1395 Product depth (mm): 576 Product length (mm): Net weight (Kg): 45