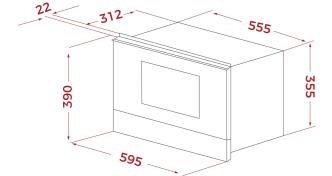

## **DIMENSIONS**

Product height (mm): 390 Product width (mm): 595 Product depth (mm): 334 **Product length (mm):** Net weight (Kg): 23,2