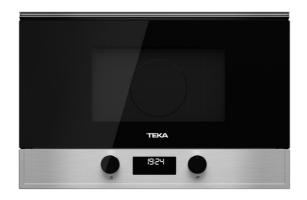

#### **FEATURES**

Built-in Microwave + Grill Ceramic base with uniform heating 3 cooking functions 2 direct access menus 5 power levels, 2500 W Grill power: 1200 W Defrost by time and weight Touch control display with knobs and minute minder Double glazed door with right opening Electronic door opening Children safety lock Automatic disconnection when open door Incandescent inner light Dropdown grill Quick start Capacity (gross/net): 22 / 21.56 litres Stainless steel cavity Tangential ventilation

#### **COLOURS**

112040002

Stainless Steel