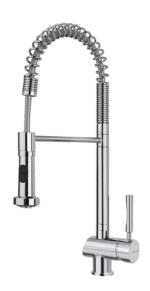

## **FEATURES**

Professional kitchen tap
Swivel and flexible spout
Anti-scale aerator
Pull-down shower 2 functions: normal & shower spray
Cartridge with ceramic discs of high resistance
Highly precise temperature control
Greater handling sensitivity
High resistant flexible spring
Stainless steel flexible hose reinforced with plastic for better
protection and easy cleaning
3/8" flexible inlet pipes

## **DIMENSIONS**

Product height (mm): 535 Product width (mm): Product depth (mm): Product length (mm): Net weight (Kg): 3,2

## **COLOURS**

816002 Chrome