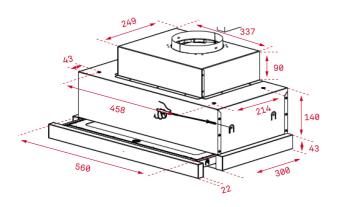

## **DIMENSIONS**

Product height (mm): 274
Product width (mm): 600
Product depth (mm): 300/490

Product length (mm): Net weight (Kg): 8,33