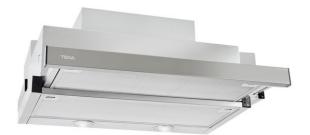

# **FEATURES**

Pull-out hood Electronic control 2 speeds + 1 intensive

Free Outlet exhaust capacity (m3/h): 745
Intensive speed exhaust capacity (m3/h): 694
Max speed exhaust capacity (m3/h): 445
Min speed exhaust capacity (m3/h): 330
Intensive speed sound level (dBA): 70
Max speed sound level (dBA): 63
Min speed sound level (dBA): 60

2 LED lamps
2 aluminium filter
Stop delay timer
Fingerprint proof front panel
Exchangeable Front Panel
Anti-return valve included
Outlet reduction included
Optional Charcoal Filter: D4C

## **DIMENSIONS**

Product height (mm): 274
Product width (mm): 600
Product depth (mm): 300/490

Product length (mm): Net weight (Kg): 8,33

#### **COLOURS**

40436830

Stainless Steel