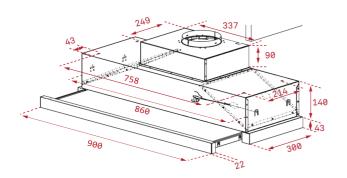

### DIMENSIONS

Product height (mm): 274 Product width (mm): 900 Product depth (mm): 300/490 Product length (mm): Net weight (Kg): 9,58