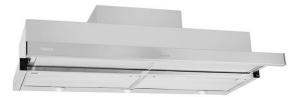

#### **FEATURES**

Pull-out hood Electronic control 2 speeds + 1 intensive Free Outlet exhaust capacity (m3/h): 745 Intensive speed exhaust capacity (m3/h): 694 Max speed exhaust capacity (m3/h): 445 Min speed exhaust capacity (m3/h): 330 Intensive speed sound level (dBA): 70 Max speed sound level (dBA): 63 Min speed sound level (dBA): 60 3 LED lamps 4 aluminium filters Stop delay timer Fingerprint proof front panel Exchangeable Front Panel Anti-return valve included Outlet reduction included Optional Charcoal Filter: D4C

### DIMENSIONS

Product height (mm): 274 Product width (mm): 900 Product depth (mm): 300/490 Product length (mm): Net weight (Kg): 9,58

# COLOURS

Stainless Steel