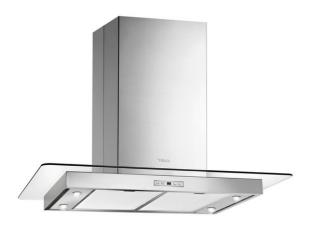

# **FEATURES**

Decorative glass wing island hood Electronic control with display 3 speeds + 1 intensive

Free Outlet exhaust capacity (m3/h): 920 Intensive speed exhaust capacity (m3/h): 796 Max speed exhaust capacity (m3/h): 605 Min speed exhaust capacity (m3/h): 311 Intensive speed sound level (dBA): 71 Max speed sound level (dBA): 66 Min speed sound level (dBA): 52

4 LED lamps

2 Stainless Steel filters

Stop delay timer

Filter saturation indicator

Operating pilot light

Anti-return valve included

Outlet reduction included

Optional recirculation kit with tube cover installation: SET 1/T1