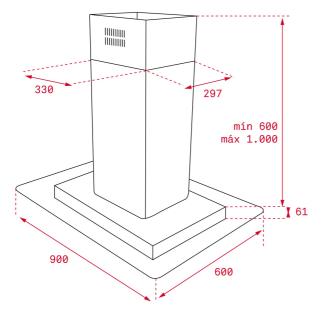

### **DIMENSIONS**

**Product height (mm):** 871 - 1171

Product width (mm): 900 Product depth (mm): 600 Product length (mm): Net weight (Kg): 36,01