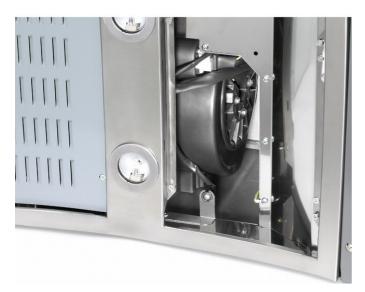

## **FEATURES**

Recommended kits when vent to the outside is not possible It incorporates anchoring supports the engine and filters Activated carbon filters to keep the kitchen clean environment and healthy

Easy installation and replacement after the accumulation of particles in the filter to make it lose purification Available for models of decorative bells DLH 985-1185 T / DSS / SLD / DSH / DPL 985.1 T / NC / DG