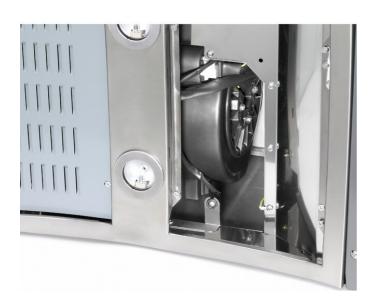

## **FEATURES**

Recommended kits when vent to the outside is not possible It incorporates anchoring supports the engine and filters Activated carbon filters to keep the kitchen clean environment and healthy

Easy installation and replacement after the accumulation of particles in the filter to make it lose purification

Available for models ISLAND decorative hoods DLH 686 T/786

T/986T/1186T