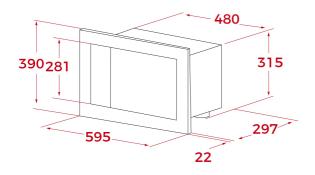

#### **DIMENSIONS**

Product height (mm): 390 Product width (mm): 595 Product depth (mm): 325 Product length (mm): Net weight (Kg): 16,5