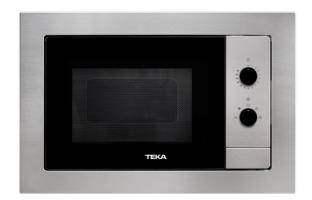

# Built-in mechanical microwave with automatic defrosting mode

Defrost By Time

### **FEATURES**

Built-in Microwave
1 cooking function
5 power levels, 1200 W
Defrost by time
Mechanical control knobs
Double glazed door with left opening
Automatic disconnection when open door
Stainless steel (fingerprint proof)
Capacity (gross/net): 18 / 20 litres
Stainless steel cavity