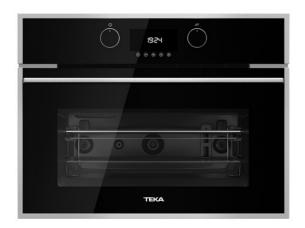

#### **FEATURES**

Microwave + Grill
3 cooking functions
5 power levels + 1000 W microwave power
1400 W grill
Defrost by time and weight
Touch control display with knobs
Electronic timer (Delay/Start function)
Chrome supports with 5 cooking levels
Removable double glazed door
Automatic disconnection security system
Glass tray and reinforced grid
Capacity (gross/net): 45 / 44 litres

## **COLOURS**

40584400

Black glass