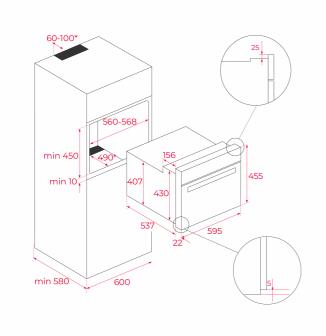

## **DIMENSIONS**

Product height (mm): 455 Product width (mm): 595 Product depth (mm): 559 Product length (mm): Net weight (Kg): 28,4