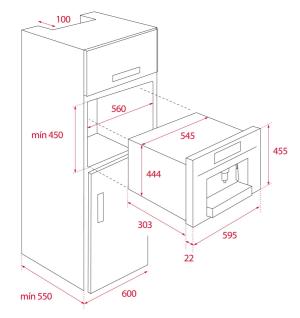

#### **DIMENSIONS**

Product height (mm): 455 Product width (mm): 595 Product depth (mm): 330 Product length (mm): Net weight (Kg): 18,7