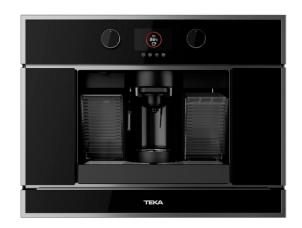

## **CLC 835 MC**

Multi capsule and ground built-in coffee machine with 19 bar pump pressure and TFT display

Capsules

Ground coffee

#### **FEATURES**

**Urban Colors Edition** 

Multi capsule and ground built-in coffee machine

Coffee size regulation

Touch control display with knobs

Capacity: 1 cup

Adjustable height system for different cup sizes

Milk frother and hot water pipe Availability for ground coffee

3 storage drawers

19 bar pump pressure

1 litre water tank

Descaling function

Capsule adaptors suitable for:

Nespresso®,Lavazza®,Caffitaly®,E.S.E.

## **COLOURS**

40589513

Black Glass with StainlessSteel frame