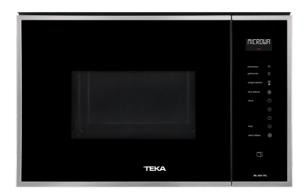

#### **FEATURES**

Built-in Microwave + Grill

3 cooking functions

8 direct access menus

2 memories

5 power levels, 1450 W

Grill power: 1000 W

Defrost by time and weight

Touch control display with minute minder Double glazed door with right opening

Electronic door opening

Children safety lock

Automatic disconnection when open door

Incandescent inner light

Quick start

Capacity (gross/net): 25 / 23.6 litres

Stainless steel cavity

## **COLOURS**

40590640

Black Glass with StainlessSteel frame