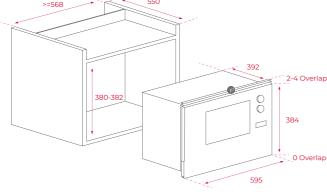

### **DIMENSIONS**

Product height (mm): 384 Product width (mm): 595 Product depth (mm): 392 Product length (mm): Net weight (Kg): 17,6