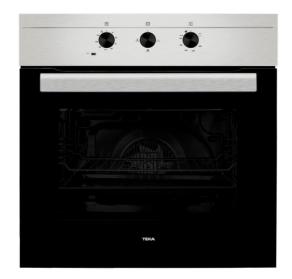

# **FEATURES**

Multinction gas oven with gas grill
B Energy class
Capacity Gross/Net: 56.3 / 45.6 litres
4 cooking functions
Mechanical timer with stop programmer
Children safety block
Double glazed door
Full glass inner door
Side catalytic panels
Deep tray and cooking grid
Tangential ventilation
Nozzels to LPG gas

### **COLOURS**

41597404

Stainless Steel