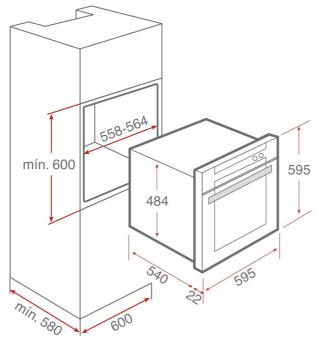

### **DIMENSIONS**

Product height (mm): 595 Product width (mm): 595 Product depth (mm): 540 Product length (mm): Net weight (Kg): 30