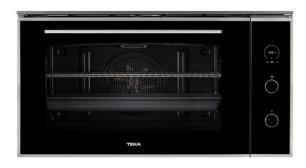

Full Extension Telescopic Guide

HydroClean SurroundTemp 77L

### **FEATURES**

Multifunction SurroundTemp

9 cooking functions

Hydroclean® PRO cleaning system

A Energy class

Capacity, gross/net: 91/77 litres

1 Plus + 1 Full Extension telescopic guides

Children safety block Dynamic ventilation

Anti-drip deep & baking tray and cooking grid

Touch Control panel
Tripple glazed door
Full glass inner door
Drop down maxi grill

Automatic disconnection security system

#### **DIMENSIONS**

Product height (mm): 480 Product width (mm): 890 Product depth (mm): 538+22 Product length (mm): Net weight (Kg): 51