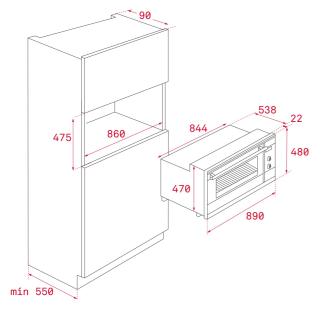

#### **DIMENSIONS**

Product height (mm): 480 Product width (mm): 890 Product depth (mm): 538+22 Product length (mm): Net weight (Kg): 51