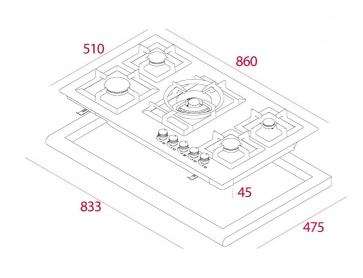

# DIMENSIONS

Product height (mm): 91 Product width (mm): 860 Product depth (mm): 510 Product length (mm): Net weight (Kg): 14,5