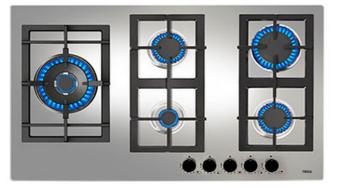

#### FEATURES

Gas Stainless Steel Hob

- Frontal control knobs
- 5 cooking zones:
- 1 double ring burner,4.00 kW 1 fast burner,3.00kW
- 2 semi-fast burners,1.75 kW
- 1 auxiliary burner,1.00 kW
- Large cast iron grids

Automatic-ignition in every burner, activated through control knobs

Auto-lock safety device

Type of Gas: Butane

Wok support included