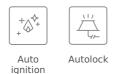

Automatic-ignition in every burner, activated through control knobs

Auto-lock safety device

Type of Gas: Butane

Wok support included