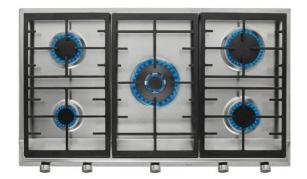

# **EX 90.1 5G AI AL DR CI**

Gas hob with 5 high efficiency burners and cast iron grills in 90 cm of natural gas

Auto ignition

#### **FEATURES**

Gas typology: LPG (butane/propane)

90 cm gas hob Double ring burner

Cast iron grids with a professional look.

Metallic and glossy black looking frontal knobs

Auto-ignition

Auto-lock safety device

High Efficiency burners.

5 cooking zones:

1 double ring burner (4.00 kW)

1 fast burner (2.8 kW)

2 semi-fast burner (1.75 kW)

1 auxiliary burner (1kW)

# **COLOURS**

40212063 Stainless Steel