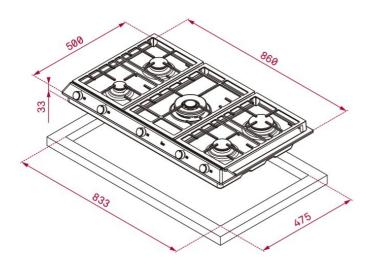

### **DIMENSIONS**

Product height (mm): 84 Product width (mm): 860 Product depth (mm): 500 Product length (mm): Net weight (Kg): 13,5