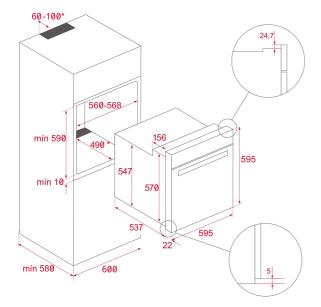

### **DIMENSIONS**

Product height (mm): 595 Product width (mm): 595 Product depth (mm): 537+22 Product length (mm): Net weight (Kg): 32