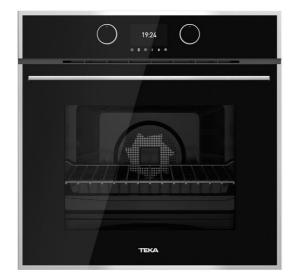

#### **FEATURES**

Multifunction SurroundTemp

12 cooking functions

HydroClean® PRO cleaning system

A+ Energy class: up to 20% less consumption

Capacity, gross/net: 71/70 litres

True colour TFT 4 display with digital timer Personal cooking assistant (20 recipes) SlowCook function: low temperature cooking

Automatic temperature and time suggestion for each function

Quick heating

Children safety block

Automaitc disconnection security system

Triple glazed door SoftClose system

1 Plus-Extension telescopic guide, 5 cooking levels

Deep enamelled tray and reinforced grid

Tangential ventilation

#### **COLOURS**

41560091

Black Glass with StainlessSteel frame