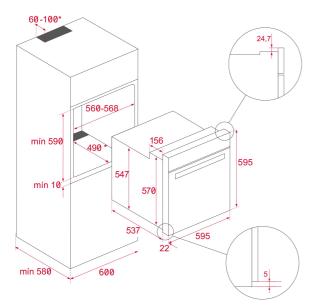

### DIMENSIONS

Product height (mm): 595 Product width (mm): 595 Product depth (mm): 537+22 Product length (mm): Net weight (Kg): 28