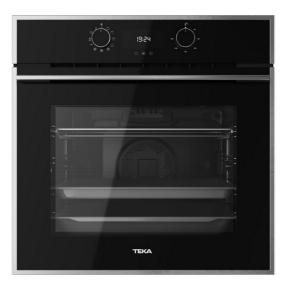

### FEATURES

Multifunction SurroundTemp 9 cooking functions HydroClean® PRO cleaning system A+ Energy class: up to 20% less consumption Capacity, gross/net: 71/70 litres Touch control panel with LED display ECO & defrosting functions Children safety block Triple glazed door SoftClose door Full glass inner door 1 Plus Extension telescopic guide easy slide Anti-drip deep tray and reinforced grid Stainless steel fix knobs with black cover Drop down maxi grill Cooling fan Dynamic ventilation Optional Multicook and cast aluminium tray

# COLOURS

Black Glass with StainlessSteel frame