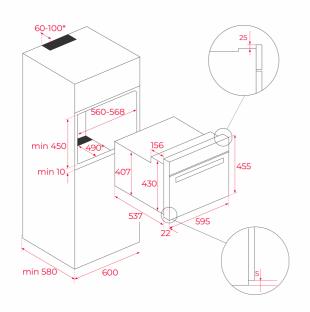

### DIMENSIONS

Product height (mm): 455 Product width (mm): 595 Product depth (mm): 559 Product length (mm): Net weight (Kg): 28,4