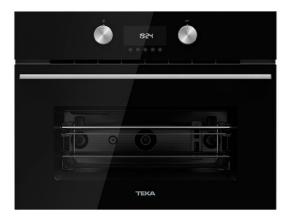

## FEATURES

Urban Colors Edition Microwave + Grill 3 cooking functions 5 power levels + 1000 W microwave power 1400 W grill Defrost by time and weight Touch control display with knobs Electronic timer (Delay/Start function) Chrome supports with 5 cooking levels Removable double glazed door Automatic disconnection security system Reinforced grid Capacity (gross/net): 45 / 44 litres

#### COLOURS

Black glass