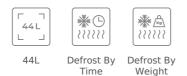

## FEATURES

Urban Colors Edition Microwave + Grill 3 cooking functions 5 power levels + 1000 W microwave power 1400 W grill Defrost by time and weight Touch control display with knobs Electronic timer (Delay/Start function) Chrome supports with 5 cooking levels Removable double glazed door Automatic disconnection security system Reinforced grid Capacity (gross/net): 45 / 44 litres