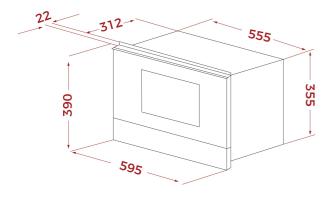

### **DIMENSIONS**

Product height (mm): 390 Product width (mm): 595 Product depth (mm): 334 Product length (mm): Net weight (Kg): 23,2