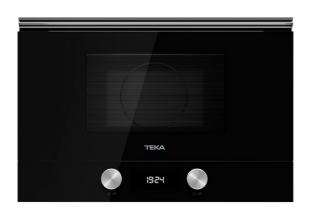

### **ML 8220 BIS L BK**

Electronic Door Opening

Ceramic base

Direct Access Menu

Defrost By D Time

Defrost By Weight

22L

#### **FEATURES**

Urban Colors Edition
Built-in Microwave + Grill

Ceramic base with uniform heating

3 cooking functions 9 direct access menus 5 power levels, 2500 W Grill power: 1200 W

Defrost by time and weight Touch control display with knobs Double glazed door with left opening

Electronic door opening

Automatic disconnection when open door

Incandescent inner light

Dropdown grill Quick start

Capacity (gross/net): 22 / 21,56 litres

Stainless steel cavity Crunch plate included Tangential ventilation