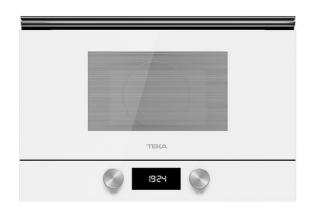

#### **ML 8220 BIS L WH**

## Urban Colors Edition Built-in Microwave with ceramic base

Electronic Door Opening

Ceramic base

Direct Access Menu

Defrost By Time

Defrost By Weight

22L

### **FEATURES**

Urban Colors Edition
Built-in Microwave + Grill
Ceramic base with uniform heating
3 cooking functions
9 direct access menus
5 power levels, 2500 W
Grill power: 1200 W
Defrost by time and weight
Touch control display with knobs
Double glazed door with left opening
Electronic door opening
Automatic disconnection when open door
Incandescent inner light
Dropdown grill
Quick start