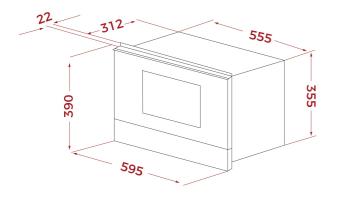

## **DIMENSIONS**

Product height (mm): 390 Product width (mm): 595 Product depth (mm): 334 Product length (mm): Net weight (Kg): 23,2