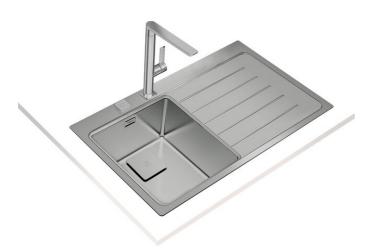

#### **FEATURES**

PureLine stainless steel sink 1 bowl and 1 drainer, right hand

Finish: Polished Inset Installation

Easy clean radius R15 corners

 $3\frac{1}{2}\text{"}$  SQ automatic basket waste with siphon

## **DIMENSIONS**

Product height (mm): Product width (mm): 520 Product depth (mm): 200 Product length (mm): 860 Net weight (Kg): 5,51