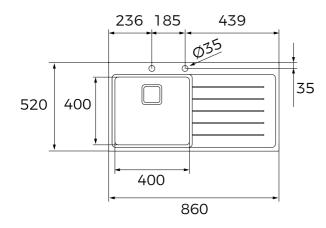

## **DIMENSIONS**

Product height (mm): Product width (mm): 520 Product depth (mm): 200 Product length (mm): 860 Net weight (Kg): 5,51