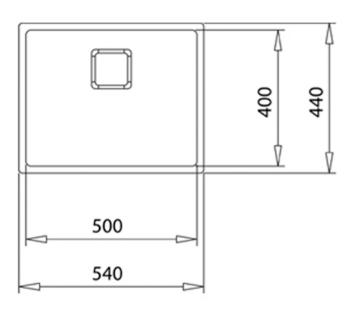

## **DIMENSIONS**

Product height (mm): Product width (mm): 440 Product depth (mm): 200 Product length (mm): 540 Net weight (Kg): 4,1