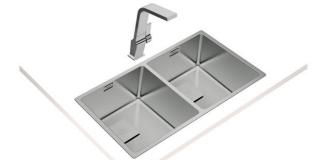

## FlexLinea RS15 2B 740

### **FEATURES**

FlexLinea Series Stainless steel sink

Two bowls

3-in-1 installation possibilities: undermount, top or flush

Easy clean radius R15 corners

 $3\frac{1}{2}$ " SQ manual basket waste with siphon

Decorative SQ cover

SilentSmart, 50% less noise

200 mm deep bowls

80 cm base unit

Lifetime 200mm warranty+SilentSmart

Hygiene

R15

## **DIMENSIONS**

Product height (mm): 200 Product width (mm): 440 Product depth (mm): 200 Product length (mm): 740 Net weight (Kg): 6,04

## **COLOURS**

115030009

Stainless Steel