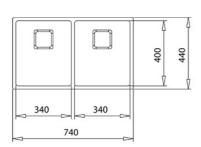

## **DIMENSIONS**

Product height (mm): 200 Product width (mm): 440 Product depth (mm): 200 Product length (mm): 740 Net weight (Kg): 6,04