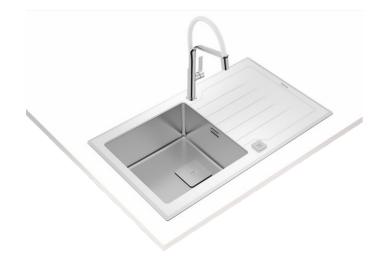

## Diamond RS15 1B 1D 86 AUTO

Inset glass sink with one bowl and one drainer

Lifetime 200mm warranty+SilentSmart

Hygiene

R15

### **FEATURES**

Diamond Series
Stainless steel and glass sink
One inox bowl and one drainer
Safety tempered glass with bevelled edges
Inset installation
Easy clean radius R15 corners
3½" SQ automatic basket waste with siphon
Decorative SQ cover
SilentSmart, 50% less noise
200 mm deep bowl
50 cm base unit

# **DIMENSIONS**

Product height (mm): 200 Product width (mm): 510 Product depth (mm): 200 Product length (mm): 860 Net weight (Kg): 3,48