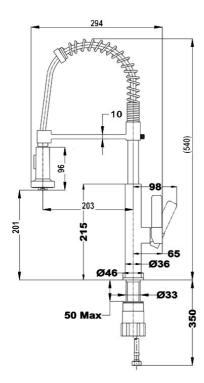

## **FEATURES**

Professional kitchen tap Swivel and flexible spout Anti-scale aerator Pull-down shower 2 functions: normal & shower spray Cartridge with ceramic discs of high resistance Highly precise temperature control Greater handling sensitivity with smoother movements High resistant flexible spring Stainless steel flexible hose reinforced with plastic for better protection and easy cleaning Easy-Quick fixation system

## **DIMENSIONS**

Product height (mm): 540 Product width (mm): Product depth (mm): 294 Product length (mm): Net weight (Kg): 1,62

3/8" - 1/2" flexible inlet pipes