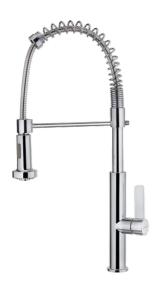

## **FEATURES**

Professional kitchen tap Swivel and flexible spout Anti-scale aerator Pull-down shower 2 functions: normal & shower spray Cartridge with ceramic discs of high resistance Highly precise temperature control Greater handling sensitivity with smoother movements High resistant flexible spring Stainless steel flexible hose reinforced with plastic for better protection and easy cleaning Easy-Quick fixation system

## **DIMENSIONS**

Product height (mm): 540 Product width (mm): Product depth (mm): 294 Product length (mm): Net weight (Kg): 1,62

3/8" - 1/2" flexible inlet pipes

## **COLOURS**

Chrome