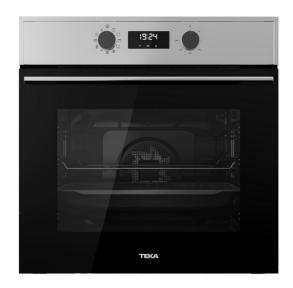

70L HydroClean

Plus Extension Telescopic Guide

#### **FEATURES**

Multifunction oven
8 cooking functions
Automatic HydroClean system
Mechanical control knobs
Electronic timer
Chrome supports with 5 cooking levels
Easy slide telescopic guides
Removable double glazed door
Manual quick preheating
Anti-tip deep tray

## **COLOURS**

Stainless Steel