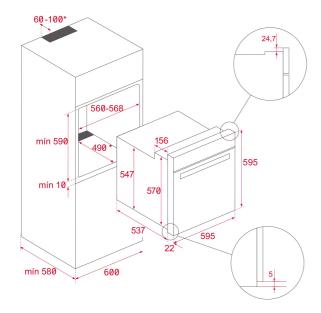

## **DIMENSIONS**

Product height (mm): 595 Product width (mm): 595 Product depth (mm): 537+22 Product length (mm): Net weight (Kg): 27