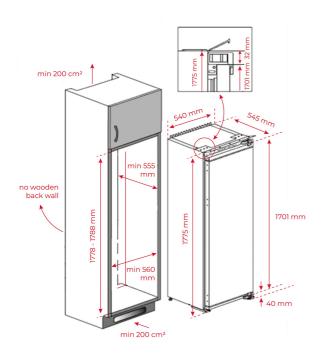

### DIMENSIONS

Product height (mm): 1775 Product width (mm): 540 Product depth (mm): 545 Product length (mm): Net weight (Kg): 63