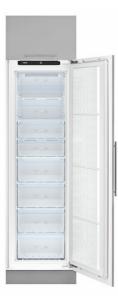

## **FEATURES**

Built-in top freezer No Frost Display on trim Electronic adjustable thermostat Fast freezing Front and back adjustable feet Reversible doors Climate class: SN/ST Total capacity: 220 litres