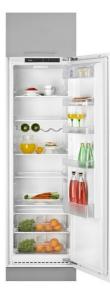

#### FEATURES

Built-in top refrigerator Manual defrost Display on trim Electronic adjustable thermostat Fresh Box drawer 4 Safety Glass shelves On holidays function Fast cooling function Front and back adjustable feet LED illumination Reversible doors Climate class: SN/T Total capacity: 309 litres