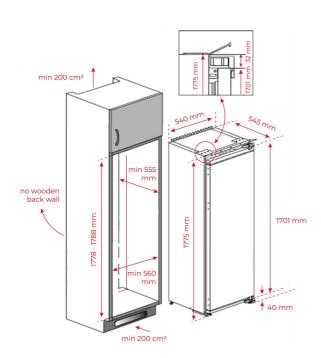

# DIMENSIONS

Product height (mm): 1775 Product width (mm): 540 Product depth (mm): 545 Product length (mm): Net weight (Kg): 55